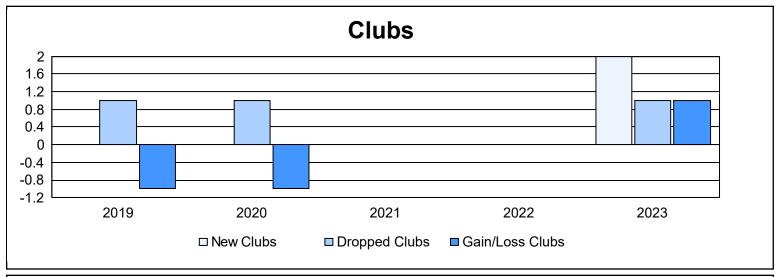

District A 5 As of June 2023 Cumulative

| Year      | New<br>Clubs | Dropped<br>Clubs | Gain/<br>Loss<br>Clubs | New<br>Members | Charter<br>Members | Reinstate<br>Members | Transfer<br>Members | Total<br>Member<br>Added | Total<br>Members<br>Dropped | Gain/<br>Loss<br>Members |
|-----------|--------------|------------------|------------------------|----------------|--------------------|----------------------|---------------------|--------------------------|-----------------------------|--------------------------|
| 2018-2019 | 0            | 1                | -1                     | 108            | 0                  | 9                    | 11                  | 128                      | 149                         | -21                      |
| 2019-2020 | 0            | 1                | -1                     | 76             | 1                  | 4                    | 9                   | 90                       | 142                         | -52                      |
| 2020-2021 | 0            | 0                | 0                      | 53             | 1                  | 4                    | 5                   | 63                       | 142                         | -79                      |
| 2021-2022 | 0            | 0                | 0                      | 96             | 1                  | 5                    | 7                   | 109                      | 108                         | 1                        |
| 2022-2023 | 2            | 1                | 1                      | 149            | 49                 | 7                    | 9                   | 214                      | 173                         | 41                       |
| Average   | 0            | 1                | 0                      | 96             | 10                 | 6                    | 8                   | 121                      | 143                         | -22                      |